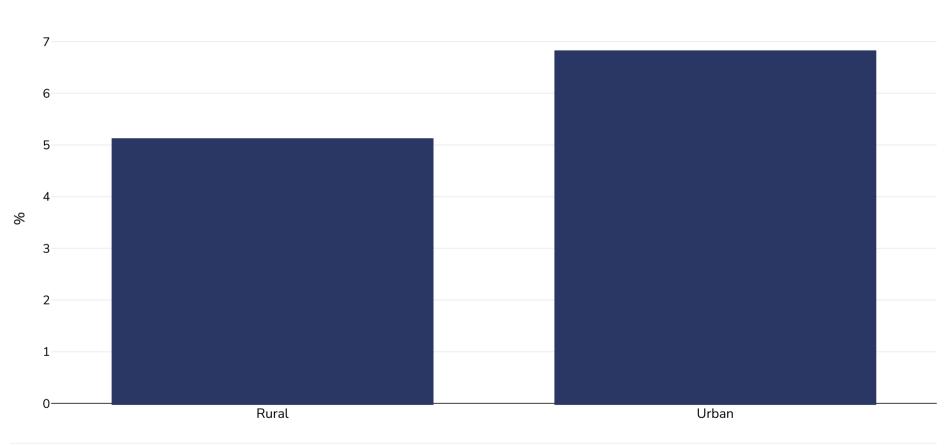

## Samoa: Overweight/obesity by region

## WORLD BESITY

=>+SD

Infants, 2014

Notes:

Sample size: 3048

References: DHS-Style: Samoa Demographic and Health Survey 2014

DHS-Style: Samoa Demographic and Health Survey 2014

UNICEF/WHO/World Bank Joint Child Malnutrition Estimates Expanded Database: Overweight (Survey Estimates), May 2023, New York. For more information about the methodology, please consult <a href="https://data.unicef.org/resources/jme-2023-country-consultations/">https://data.unicef.org/resources/jme-2023-country-consultations/</a>

Definitions: