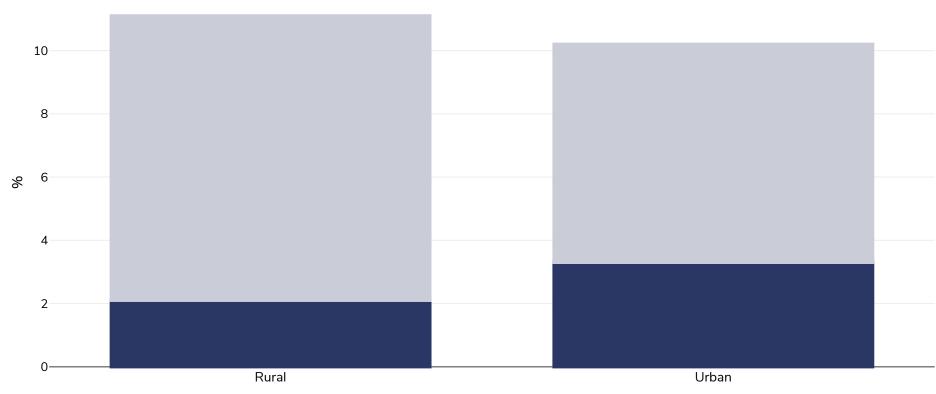

## Children, 2018

**Cutoffs:** 

|               | Rurai                                                                                                                                                                                                                                                                                                                                                                       | Urpan    |
|---------------|-----------------------------------------------------------------------------------------------------------------------------------------------------------------------------------------------------------------------------------------------------------------------------------------------------------------------------------------------------------------------------|----------|
| Survey type:  |                                                                                                                                                                                                                                                                                                                                                                             | Measured |
| Sample size:  |                                                                                                                                                                                                                                                                                                                                                                             | 5882     |
| Area covered: |                                                                                                                                                                                                                                                                                                                                                                             | National |
| References:   | NSO. 2019. Social Indicator Sample Survey-2018, Survey Findings Report. Ulaanbaatar, Mongolia: National Statistical Office of Mongolia. <a href="https://washdata.org/sites/default/files/documents/reports/2019-10/Mongolia-2018-MICS-report.pdf">https://washdata.org/sites/default/files/documents/reports/2019-10/Mongolia-2018-MICS-report.pdf</a> (Accessed 24.06.21) |          |

Infants. Notes:

Weight for height. Overweight = Between +2SD and +3SD. Obesity = >+3SD **Definitions:**