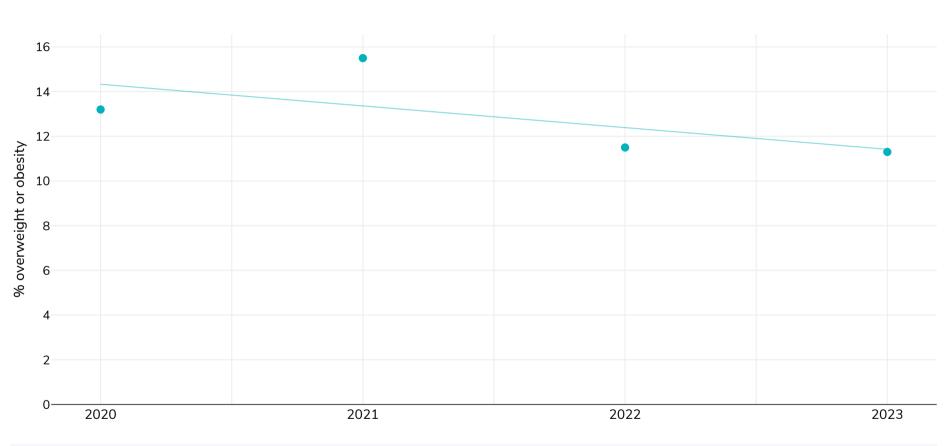

## Netherlands: % Children living with overweight or obesity, 2020-2023

## **Boys and girls**

Overweight or obesity

Survey type:

References: For full details of references visit <a href="https://data.worldobesity.org/">https://data.worldobesity.org/</a>

Unless otherwise noted, overweight refers to a BMI between 25kg and 29.9kg/m², obesity refers to a BMI greater than 30kg/m².