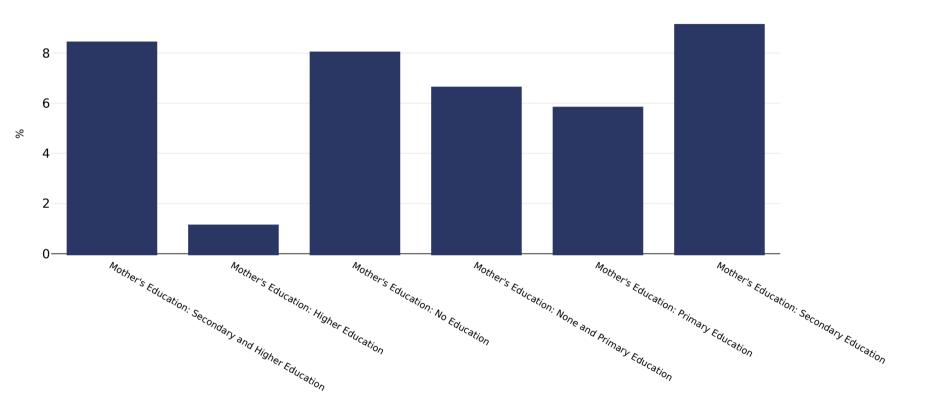

## Гватемала: Overweight/obesity by education

Infants, 1998-1999

WORLD BESITY

| K | Количество на пробите: | 3634 |
|---|------------------------|------|
|---|------------------------|------|

Референции: IDHS: Encuesta nacional de salud materno infantil 1998-1999. Demographic and Health Surveys. Ciudad de Guatemala, Guatemala, 1999