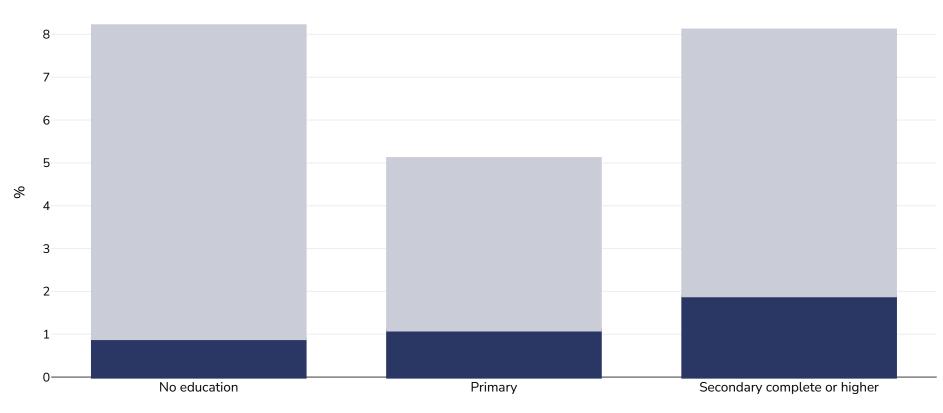

## Sierra Leone: Overweight/obesity by education

## WORLD BESITY

Men, 2013

Notes:

| Survey type:  | Measured                                                                                                                                                       |
|---------------|----------------------------------------------------------------------------------------------------------------------------------------------------------------|
| Age:          | 15-49                                                                                                                                                          |
| Sample size:  | 14038                                                                                                                                                          |
| Area covered: | National                                                                                                                                                       |
| References:   | Statistics Sierra Leone - SSL and ICF International. 2014. Sierra Leone Demographic and Health Survey 2013. Freetown, Sierra Leone: SSL and ICF International. |

Demographic Health Survey data includes ever married women aged 15-49 years only and may include males aged 15-59.