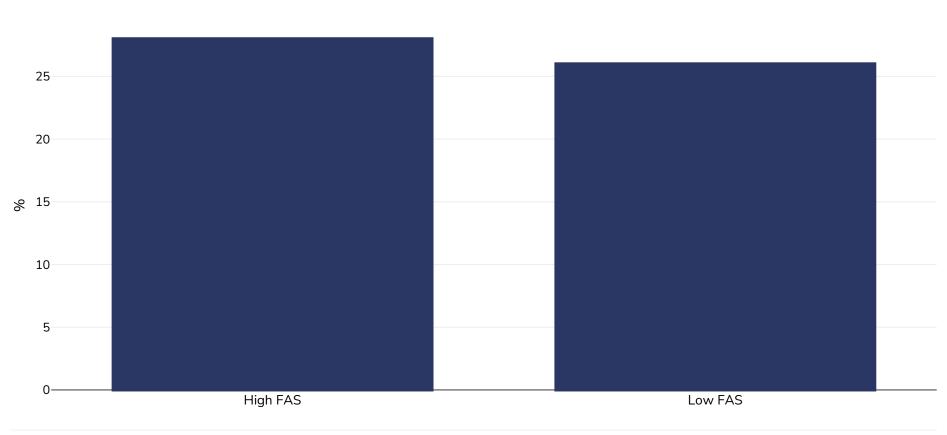

## Finland: Overweight/obesity by socio-economic group

Drenge, 2017-2018

Overvægt eller fedme

Selvrapporteret

|                    | The second secon |
|--------------------|--------------------------------------------------------------------------------------------------------------------------------------------------------------------------------------------------------------------------------------------------------------------------------------------------------------------------------------------------------------------------------------------------------------------------------------------------------------------------------------------------------------------------------------------------------------------------------------------------------------------------------------------------------------------------------------------------------------------------------------------------------------------------------------------------------------------------------------------------------------------------------------------------------------------------------------------------------------------------------------------------------------------------------------------------------------------------------------------------------------------------------------------------------------------------------------------------------------------------------------------------------------------------------------------------------------------------------------------------------------------------------------------------------------------------------------------------------------------------------------------------------------------------------------------------------------------------------------------------------------------------------------------------------------------------------------------------------------------------------------------------------------------------------------------------------------------------------------------------------------------------------------------------------------------------------------------------------------------------------------------------------------------------------------------------------------------------------------------------------------------------------|
| Alder:             | 11-15                                                                                                                                                                                                                                                                                                                                                                                                                                                                                                                                                                                                                                                                                                                                                                                                                                                                                                                                                                                                                                                                                                                                                                                                                                                                                                                                                                                                                                                                                                                                                                                                                                                                                                                                                                                                                                                                                                                                                                                                                                                                                                                          |
| Prøvens størrelse: | 3140                                                                                                                                                                                                                                                                                                                                                                                                                                                                                                                                                                                                                                                                                                                                                                                                                                                                                                                                                                                                                                                                                                                                                                                                                                                                                                                                                                                                                                                                                                                                                                                                                                                                                                                                                                                                                                                                                                                                                                                                                                                                                                                           |
| Area covered:      | National                                                                                                                                                                                                                                                                                                                                                                                                                                                                                                                                                                                                                                                                                                                                                                                                                                                                                                                                                                                                                                                                                                                                                                                                                                                                                                                                                                                                                                                                                                                                                                                                                                                                                                                                                                                                                                                                                                                                                                                                                                                                                                                       |
| Referencer:        | World Health Organization (2020). Spotlight on adolescent health and well-being - Findings from the 2017/2018 Health Behaviour in School-aged Children (HBSC) survey in Europe and Canada. Available at: <a href="https://apps.who.int/iris/bitstream/handle/10665/332091/9789289055000-eng.pdf">https://apps.who.int/iris/bitstream/handle/10665/332091/9789289055000-eng.pdf</a> . Last accessed: 20.05.21.                                                                                                                                                                                                                                                                                                                                                                                                                                                                                                                                                                                                                                                                                                                                                                                                                                                                                                                                                                                                                                                                                                                                                                                                                                                                                                                                                                                                                                                                                                                                                                                                                                                                                                                  |

Noter (kun tilgængelige på engelsk):

Undersøgelsestype:

HBSC Family Affluence Scale (FAS) - "HBSC uses an alternative measure, the Family Affluence Scale, which asks young people about material assets such as family cars, number of foreign holidays, computers, bathrooms and dishwashers in the household, holidays and having a bedroom to oneself. The scale, which enables users to add up how many of these assets a young person has in their home compared with other adolescents in their country/region, has been shown to provide a valid indicator of relative affluence."