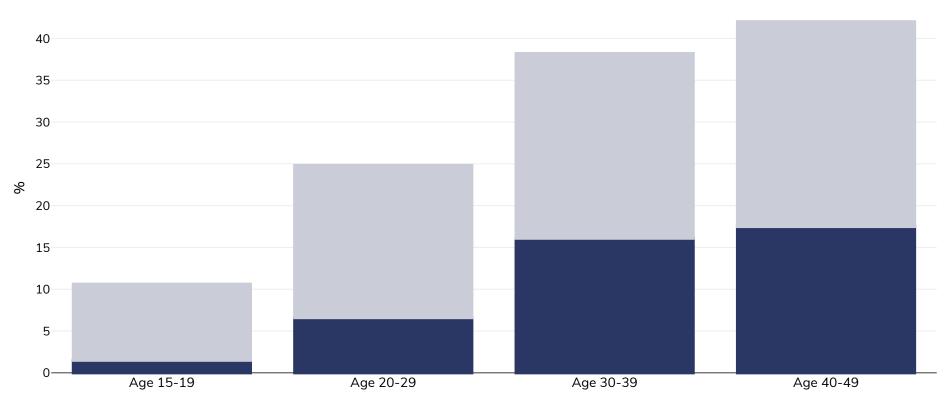

## Tanzania: Overweight/obesity by age

## WORLD BESITY

Women, 2015-2016

Notes:

| Survey type:  | Measured                                                                                                                    |
|---------------|-----------------------------------------------------------------------------------------------------------------------------|
| Sample size:  | 11635                                                                                                                       |
| Area covered: | National                                                                                                                    |
| References:   | Demographic Health Survey, Tanzania 2015-16 (http://www.dhsprogram.com/publications/publication-FR321-DHS-Final-Reports.cfm |

accessed 4th January 2017)

Unless otherwise noted, overweight refers to a BMI between 25kg and 29.9kg/m², obesity refers to a BMI greater than 30kg/m².

Demographic Health Survey data includes ever married women aged 15-49 years only and may include males aged 15-59.