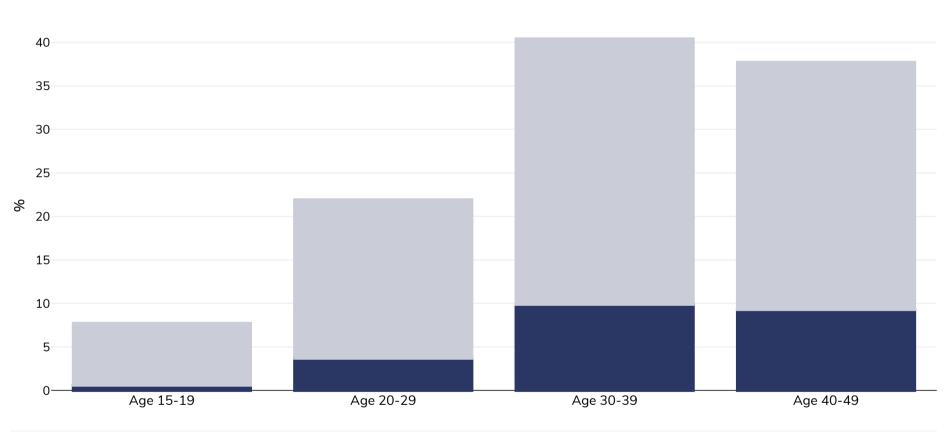

## Women, 2015-2016

Obesity Overweight

| Survey type:  | Measured                                                                                                           |
|---------------|--------------------------------------------------------------------------------------------------------------------|
| Sample size:  | 7180                                                                                                               |
| Area covered: | National (women 15-49 only)                                                                                        |
| References:   | Demographic Health Survey Malawi 2015-16                                                                           |
| Notes:        | Demographic Health Survey data includes ever married women aged 15-49 years only and may include males aged 15-59. |

Unless otherwise noted, overweight refers to a BMI between 25kg and 29.9kg/m<sup>2</sup>, obesity refers to a BMI greater than 30kg/m<sup>2</sup>.

WORLD ØBESITY