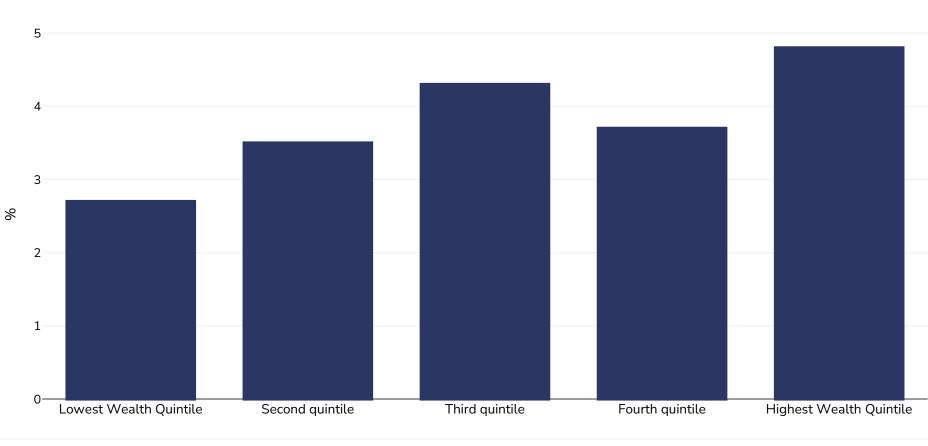

## Tanzania: Overweight/obesity by socio-economic group

## Infants, 2015-2016

Overweight or obesity

| Sample size: | 9816                                                                                                                                                                                                                                                        |
|--------------|-------------------------------------------------------------------------------------------------------------------------------------------------------------------------------------------------------------------------------------------------------------|
| References:  | DHS: Tanzania demographic and health survey 2015-16. Demographic and Health Surveys. Dar es Salaam, Tanzania: NBS and ICF<br>International, 2016                                                                                                            |
| Notes:       | UNICEF/WHO/World Bank Joint Child Malnutrition Estimates Expanded Database: Overweight (Survey Estimates), May 2023, New York. For more information about the methodology, please consult https://data.unicef.org/resources/jme-2023-country-consultations/ |