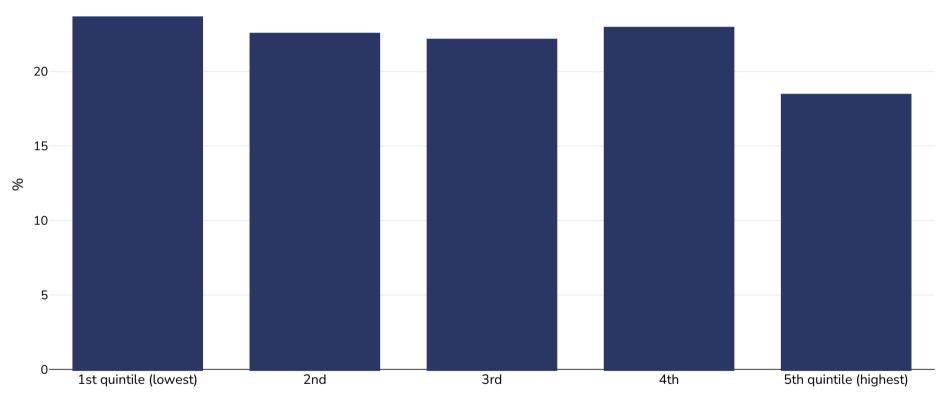

## Mongolia: Overweight/obesity by socio-economic group

Infant girls, 2013

| 0             |                       |     |          |                                                                                                    |  |     |  |                        |  |
|---------------|-----------------------|-----|----------|----------------------------------------------------------------------------------------------------|--|-----|--|------------------------|--|
|               | 1st quintile (lowest) | 2nd |          | 3rd                                                                                                |  | 4th |  | 5th quintile (highest) |  |
| Survey type:  |                       |     |          |                                                                                                    |  |     |  | Measured               |  |
| Age:          |                       |     |          | 2-4                                                                                                |  |     |  |                        |  |
| Sample size:  |                       |     |          | 3404                                                                                               |  |     |  |                        |  |
| Area covered: |                       |     | National |                                                                                                    |  |     |  |                        |  |
| References:   |                       |     | Mon      | Mongolia MICS 2013 Survey - data analysed by R Jackson Leach, F Montague. World Obesity Federation |  |     |  |                        |  |
| Notes:        |                       |     |          | IOTF monthly cut offs                                                                              |  |     |  |                        |  |
| Cutoffs:      |                       |     |          | IOTF                                                                                               |  |     |  |                        |  |