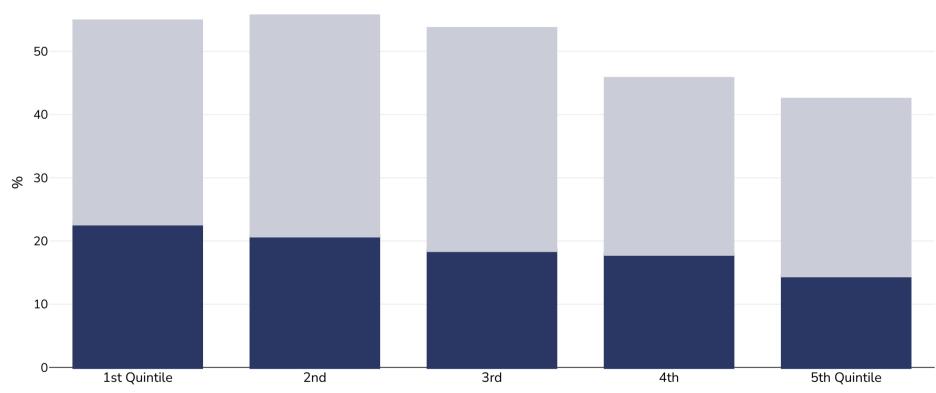

## Hungary: Overweight/obesity by socio-economic group

Women, 2008

| 10                                                                                                                                                                                                                                             |              |     |     |  |     |                   |               |
|------------------------------------------------------------------------------------------------------------------------------------------------------------------------------------------------------------------------------------------------|--------------|-----|-----|--|-----|-------------------|---------------|
| 0                                                                                                                                                                                                                                              | 1st Quintile | 2nd | 3rd |  | 4th | 5th Quii          | ntile         |
| Survey type:                                                                                                                                                                                                                                   |              |     |     |  |     |                   | Self-reported |
| Age:                                                                                                                                                                                                                                           |              |     |     |  |     |                   | 18+           |
| Area covered:                                                                                                                                                                                                                                  |              |     |     |  |     |                   | National      |
| References: EUROSTAT Database <a href="http://ec.europa.eu/eurostat/web/health/health-status-determinants/data/database#">http://ec.europa.eu/eurostat/web/health/health-status-determinants/data/database#</a> (last accessed 17th July 2015) |              |     |     |  |     |                   |               |
| Notes:                                                                                                                                                                                                                                         |              |     |     |  |     | SES assessed by a | nnual income. |
| Unless otherwise noted, overweight refers to a RMI between $25kg$ and $29.9kg/m^2$ obesity refers to a RMI greater than $30kg/m^2$                                                                                                             |              |     |     |  |     |                   |               |

Unless otherwise noted, overweight refers to a BMI between 25kg and 29.9kg/ $m^2$ , obesity refers to a BMI greater than 30kg/ $m^2$ .