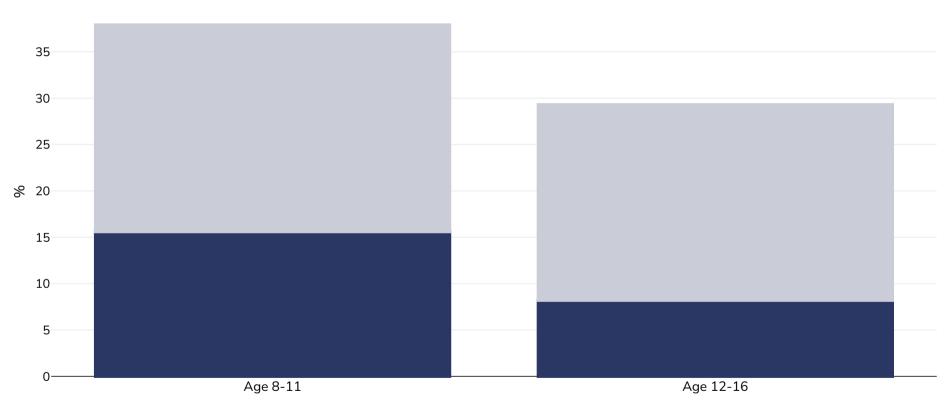

## Spain: Overweight/obesity by age

Children, 2022

| Survey type:  | Measured                                                                                                                                                                                                    |
|---------------|-------------------------------------------------------------------------------------------------------------------------------------------------------------------------------------------------------------|
| Sample size:  | 3201                                                                                                                                                                                                        |
| Area covered: | National                                                                                                                                                                                                    |
| References:   | PASOS 2022 Study. <a href="https://gasolfoundation.org/wp-content/uploads/2023/07/GF-PASOS-2023-v7.pdf">https://gasolfoundation.org/wp-content/uploads/2023/07/GF-PASOS-2023-v7.pdf</a> (Accessed 10.07.24) |
| Cutoffs:      | WHO                                                                                                                                                                                                         |