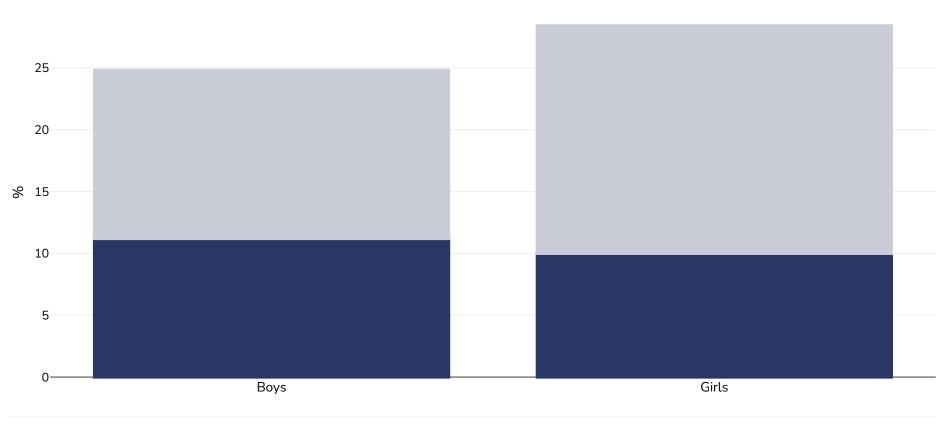

## Saudi Arabia: Obesity prevalence

## Children, 2005

Obesity Overweight

WORLD ØBESITY

| Survey type:  | Measured                                                                                                                                                              |
|---------------|-----------------------------------------------------------------------------------------------------------------------------------------------------------------------|
| Age:          | 13-17                                                                                                                                                                 |
| Sample size:  | 19317                                                                                                                                                                 |
| Area covered: | National                                                                                                                                                              |
| References:   | El Mouzan MI, Foster PJ, Al Herbish AS et al. Prevalence of overweight and obesity in Saudi children and adolescents. Ann Saudi Med.<br>2010 May-Jun; 30(3): 203–208. |
| Notes:        | WHO 2007 Cut OFF. Not IOTF Cut off. Comparison with CDC cut off also available                                                                                        |
| Cutoffs:      | WHO                                                                                                                                                                   |