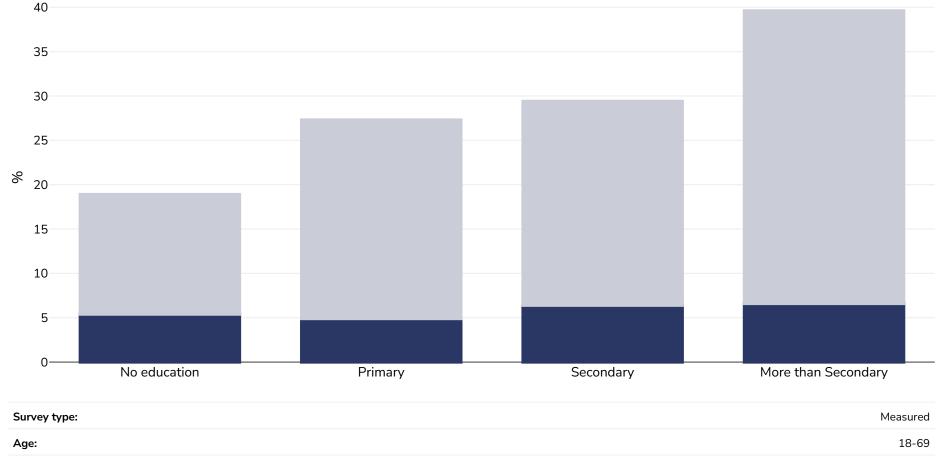

## Bangladesh: Overweight/obesity by education

## Adults, 2018

Sample size:

Area covered:

National STEPS Survey for Non-communicable Diseases Risk Factors in Bangladesh 2018. National Institute of Preventive and Social

National STEPS Survey for Non-communicable Diseases Risk Factors in Bangladesh 2018. National Institute of Preventive and Social Medicine (NIPSOM) Mohakhali, Dhaka1212 Available at <a href="https://extranet.who.int/ncdsmicrodata/index.php/catalog/770">https://extranet.who.int/ncdsmicrodata/index.php/catalog/770</a> (last accessed 05.10.20)