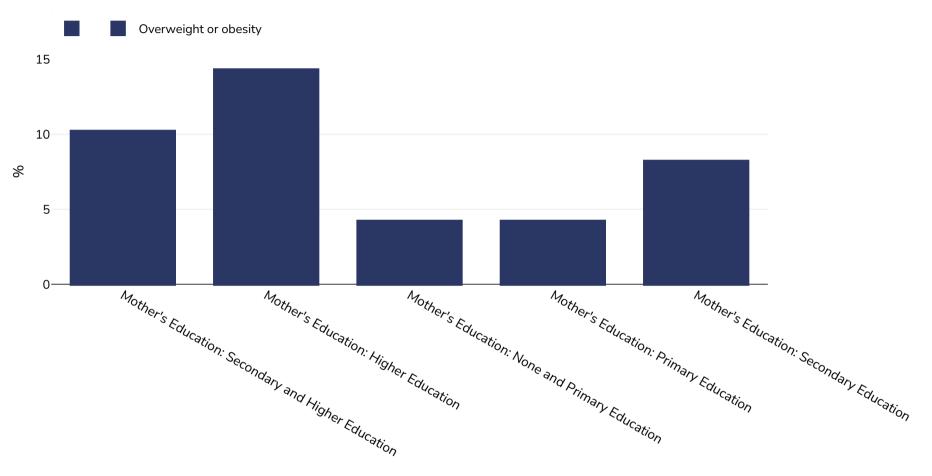

## Peru: Overweight/obesity by education

## WORLD BESITY

Infants, 2013

| Sample size: | 8259 |
|--------------|------|
|              |      |

References: CDHS: Encuesta demografica y de salud familiar - ENDES continua 2013. Demographic and Health Surveys. Lima, Peru: INEI, 2014.