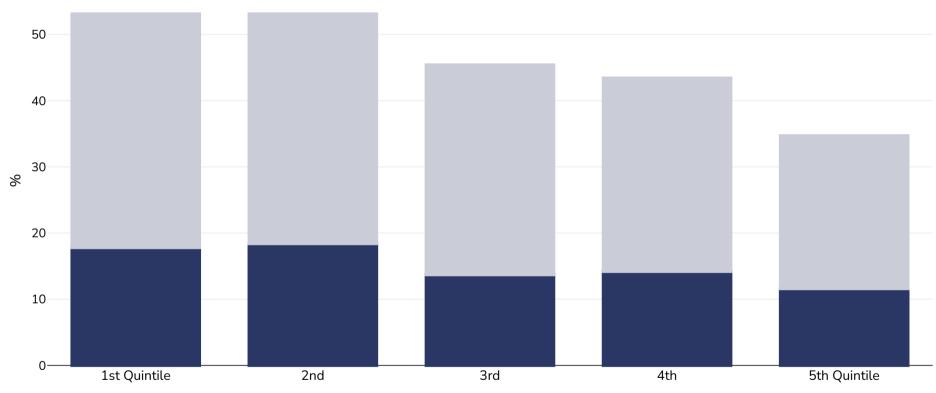

## Greece: Overweight/obesity by socio-economic group

Women, 2008

| 0                             |              |  |                                                                                                                                                                                                                                    |  |     |  |     |          |                              |
|-------------------------------|--------------|--|------------------------------------------------------------------------------------------------------------------------------------------------------------------------------------------------------------------------------------|--|-----|--|-----|----------|------------------------------|
| 0                             | 1st Quintile |  | 2nd                                                                                                                                                                                                                                |  | 3rd |  | 4th |          | 5th Quintile                 |
| Survey type:  Self-reported   |              |  |                                                                                                                                                                                                                                    |  |     |  |     |          |                              |
| Age:                          |              |  | 18+                                                                                                                                                                                                                                |  |     |  |     |          |                              |
| Area covered:                 |              |  |                                                                                                                                                                                                                                    |  |     |  |     | National |                              |
| References:                   |              |  | EUROSTAT Database <a href="http://ec.europa.eu/eurostat/web/health/health-status-determinants/data/database#">http://ec.europa.eu/eurostat/web/health/health-status-determinants/data/database#</a> (last accessed 17th July 2015) |  |     |  |     |          |                              |
| Notes: SES assessed by annual |              |  |                                                                                                                                                                                                                                    |  |     |  |     |          | S assessed by annual income. |