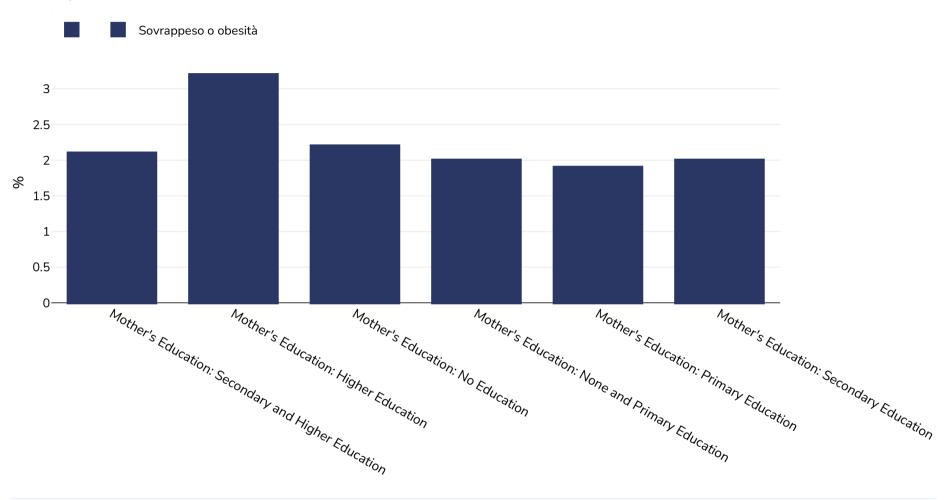

## Laos: Overweight/obesity by education

Infants, 2011-2012

Dimensioni del campione: 10671

Riferimenti: MICS-DHS: Lao social indicator survey LSIS (MICS/DHS). Vientiane, Lao PDR: MoH and LSB, 2012

Mics Bits. Lab social indicator survey Lors (Mics/Bits). Vicintaine, Lab i Bit. Mori and Lob, 2012