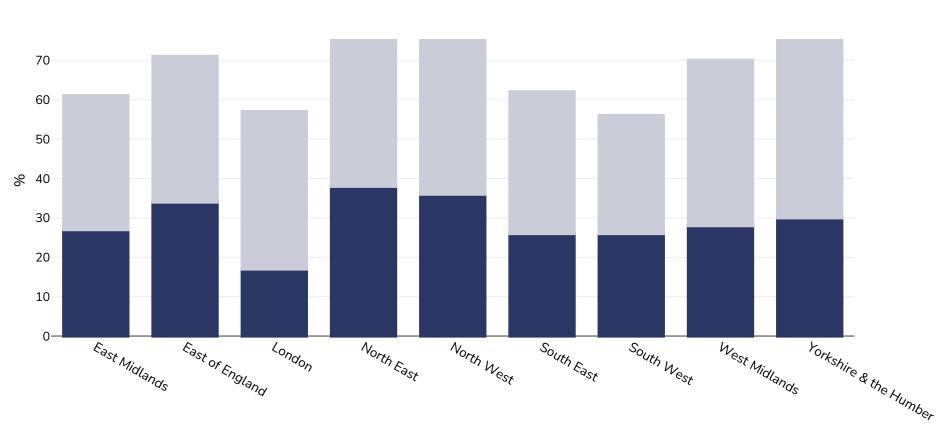

## **England: Overweight/obesity by region**

## WORLD BESITY

Men, 2022

| Survey type:  | Measured                                                                                                                             |
|---------------|--------------------------------------------------------------------------------------------------------------------------------------|
| Age:          | 16+                                                                                                                                  |
| Sample size:  | 4512                                                                                                                                 |
| Area covered: | National                                                                                                                             |
| References:   | Health Survey for England 2022. Available at https://digital.nhs.uk/data-and-information/publications/statistical/health-survey-for- |

Health Survey for England 2022. Available at <a href="https://digital.nhs.uk/data-and-information/publications/statistical/health-survey-for-england/2022-part-2">https://digital.nhs.uk/data-and-information/publications/statistical/health-survey-for-england/2022-part-2</a> (last accessed 08.10.24)