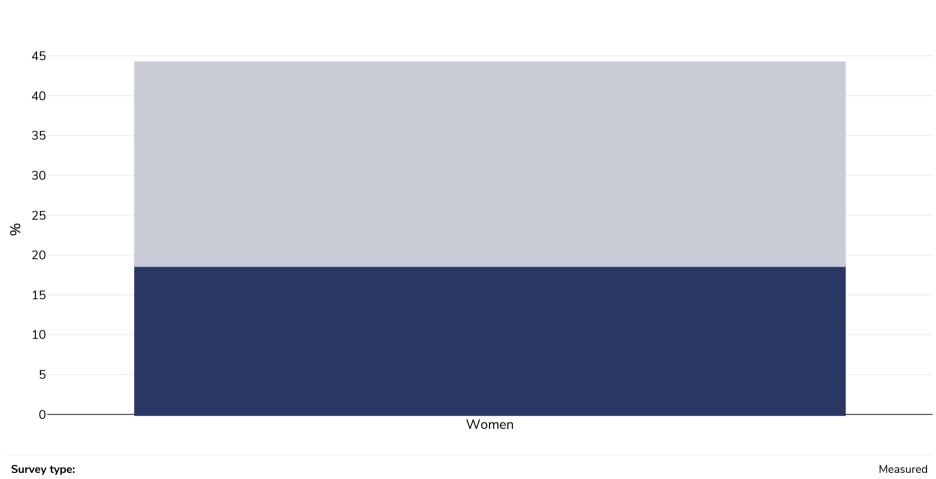

## **Gabon: Obesity prevalence**

Overweight

## WORLD BESITY

Women, 2012

Obesity

| Survey type:  | Measured                                                                                                           |
|---------------|--------------------------------------------------------------------------------------------------------------------|
| Age:          | 15-49                                                                                                              |
| Sample size:  | 4757                                                                                                               |
| Area covered: | National                                                                                                           |
| References:   | Demographic Health Survey 2012 Gabon                                                                               |
| Notes:        | Demographic Health Survey data includes ever married women aged 15-49 years only and may include males aged 15-59. |

Unless otherwise noted, overweight refers to a BMI between 25kg and 29.9kg/m², obesity refers to a BMI greater than 30kg/m².