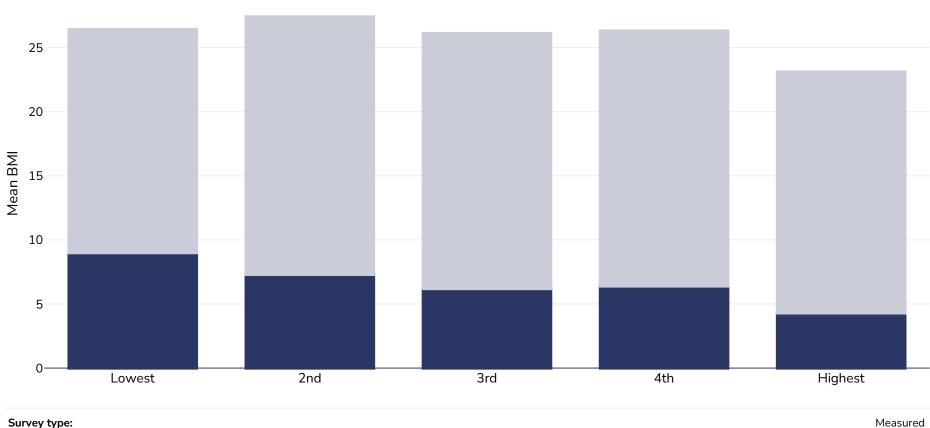

## Children, 2008

| Age:          | 9                                                                                                                                                                                                                                                                  |
|---------------|--------------------------------------------------------------------------------------------------------------------------------------------------------------------------------------------------------------------------------------------------------------------|
| Sample size:  | 8136                                                                                                                                                                                                                                                               |
| Area covered: | National                                                                                                                                                                                                                                                           |
| References:   | Keane E, Layte R, Harrington J, Kearney PM, Perry IJ. Measured Parental Weight Status and Familial Socio-Economic Status Correlates<br>with Childhood Overweight and Obesity at Age 9. Kazembe L, ed. PLoS ONE. 2012;7(8):e43503. doi:10.1371/journal.pone.0043503 |
| Notes:        | Prevalence of overweight and obesity by equivalised household annual income (in quintiles) IOTF BMI Cut-offs used.                                                                                                                                                 |
| Cutoffs:      | IOTF                                                                                                                                                                                                                                                               |