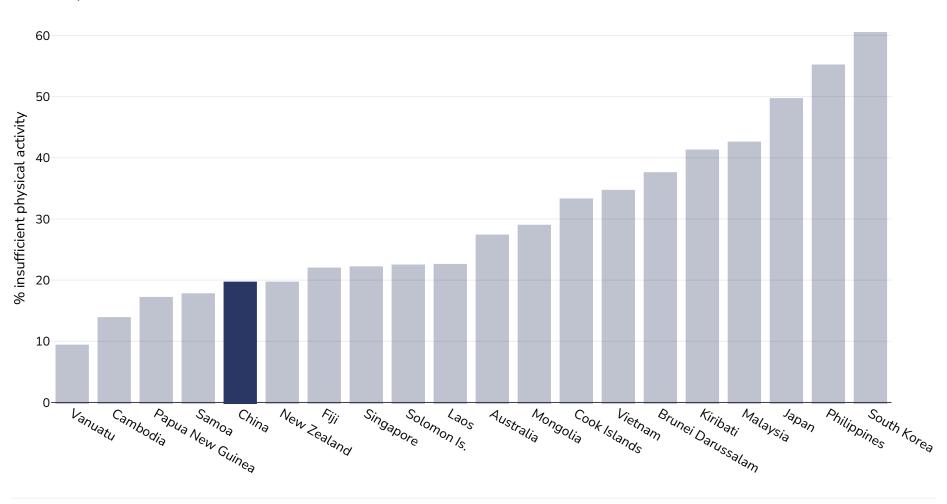

## China: Insufficient physical activity

18-years-(age-standardized-estimate)-(-)

Definitions:

References:

Percent of population attaining less than 150 minutes of moderate-intensity physical activity per week, or less than 75 minutes of vigorous-intensity physical activity per week, or equivalent.