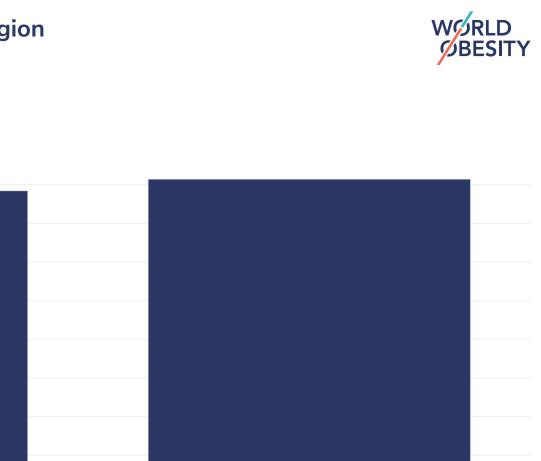

## Romania: Overweight/obesity by region

## 0-5 years, 2000

9

8

7

6

5

%

Overweight or obesity

| 4                           |                                                                |                                                       |                                                                                                                                                                                                                                                                                                   |                                                         |
|-----------------------------|----------------------------------------------------------------|-------------------------------------------------------|---------------------------------------------------------------------------------------------------------------------------------------------------------------------------------------------------------------------------------------------------------------------------------------------------|---------------------------------------------------------|
| -                           |                                                                |                                                       |                                                                                                                                                                                                                                                                                                   |                                                         |
| 3                           |                                                                |                                                       |                                                                                                                                                                                                                                                                                                   |                                                         |
| 2                           |                                                                |                                                       |                                                                                                                                                                                                                                                                                                   |                                                         |
| 1                           |                                                                |                                                       |                                                                                                                                                                                                                                                                                                   |                                                         |
| 0                           |                                                                |                                                       |                                                                                                                                                                                                                                                                                                   |                                                         |
| Ū                           | Rural                                                          |                                                       | Urban                                                                                                                                                                                                                                                                                             |                                                         |
|                             |                                                                |                                                       |                                                                                                                                                                                                                                                                                                   |                                                         |
| Sample size:                |                                                                |                                                       |                                                                                                                                                                                                                                                                                                   | 22147                                                   |
| Sample size:<br>References: | Surveillance                                                   | : National nutritional sur                            | veillance programme, 1993-2002. Bukarest, Romania, 2003 (20                                                                                                                                                                                                                                       |                                                         |
|                             | UNICEF/WHO/World Bank Join<br>York. For more information about | t Child Malnutrition Estim<br>the methodology, please | veillance programme, 1993-2002. Bukarest, Romania, 2003 (20<br>nates Expanded Database: Overweight (Survey Estimates), May<br>e consult <u>https://data.unicef.org/resources/jme-2023-country-cor</u><br>e 2 standard deviations (moderate and severe) from the median<br>height of the reference | 00 Extract)<br>2023, New<br>nsultations/<br>weight-for- |