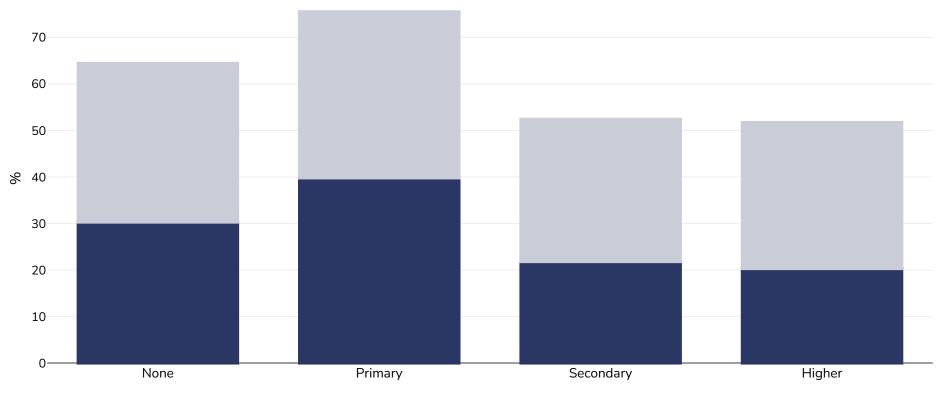

## **Bolivia: Overweight/obesity by education**

## WORLD

Women, 2016

| Survey type:  | Measured                                                                                                              |
|---------------|-----------------------------------------------------------------------------------------------------------------------|
| Age:          | 15-49                                                                                                                 |
| Sample size:  | 11814                                                                                                                 |
| Area covered: | National                                                                                                              |
| References:   | Demographic and Health Survey 2016.https://www.minsalud.gob.bo/images/Documentacion/EDSA-2016.pdf (Accessed 17.06.21) |

Unless otherwise noted, overweight refers to a BMI between 25kg and 29.9kg/m², obesity refers to a BMI greater than 30kg/m².