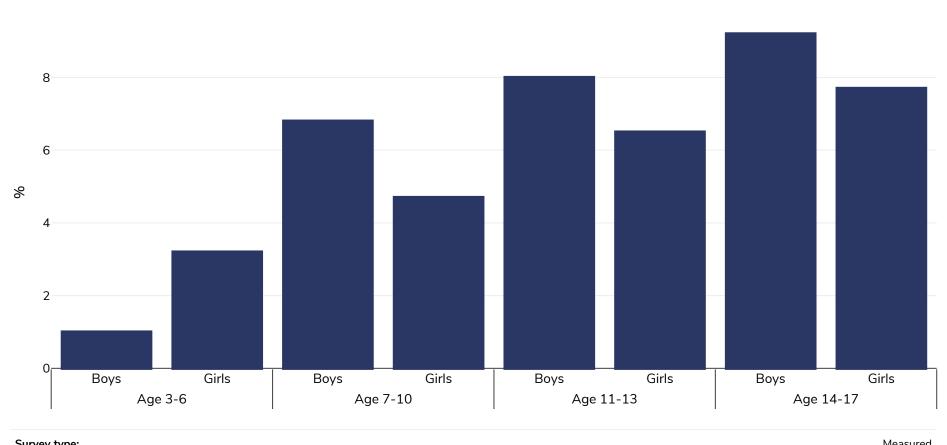

## Germany: Overweight/obesity by age

## Children, 2014-2017

| Survey type:  | Measureu |
|---------------|----------|
| Sample size:  | 3561     |
| Area covered: | National |

References: Mauz, E, et al. "New Data for Action. Data Collection for KiGGS Wave 2 Has Been Completed." Journal of Health Monitoring, vol. 2, no. 3, 2017, www.rki.de/EN/Content/Health\_Monitoring/Health\_Reporting/GBEDownloadsJ/ConceptsMethods\_en/JoHM\_02S3\_2017\_KiGGS-Wave2\_en.pdf%3F\_\_blob%3DpublicationFile, 10.17886. Accessed 12 Apr. 2021.