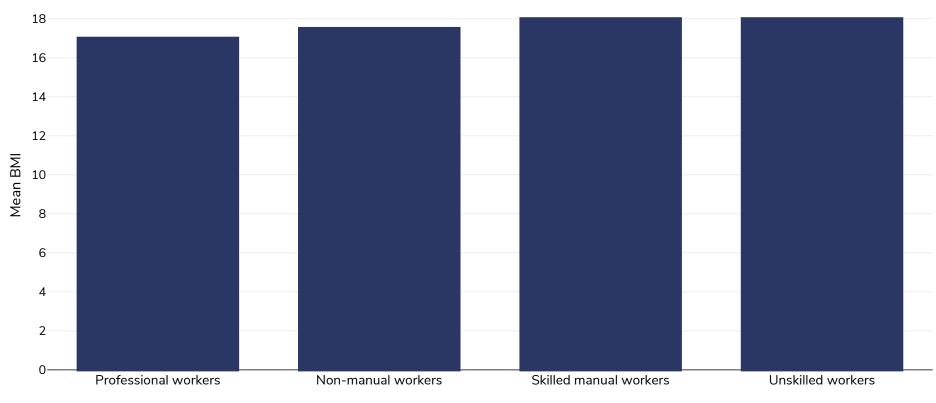

## Ireland: Overweight/obesity by socio-economic group

IOTF

Boys, 2017-2018

Cutoffs:

|              | Professional workers | Non-manual workers                                                                                                                                                    | Skilled manual workers | Unskilled workers |
|--------------|----------------------|-----------------------------------------------------------------------------------------------------------------------------------------------------------------------|------------------------|-------------------|
| Survey type: |                      |                                                                                                                                                                       |                        | Measured          |
| Age:         |                      |                                                                                                                                                                       |                        | 5-12              |
| Sample size: |                      |                                                                                                                                                                       |                        | 596               |
| Area covered | :                    |                                                                                                                                                                       |                        | National          |
| References:  |                      | Irish Universities Nutrition Alliance (IUNA) (2019) National Children's Food Survey II: Summary Report. Available online at www.iuna.net.<br>Last accessed: 12.05.21. |                        |                   |
| Notes:       |                      | Groupings as defined by publication of origin                                                                                                                         |                        |                   |