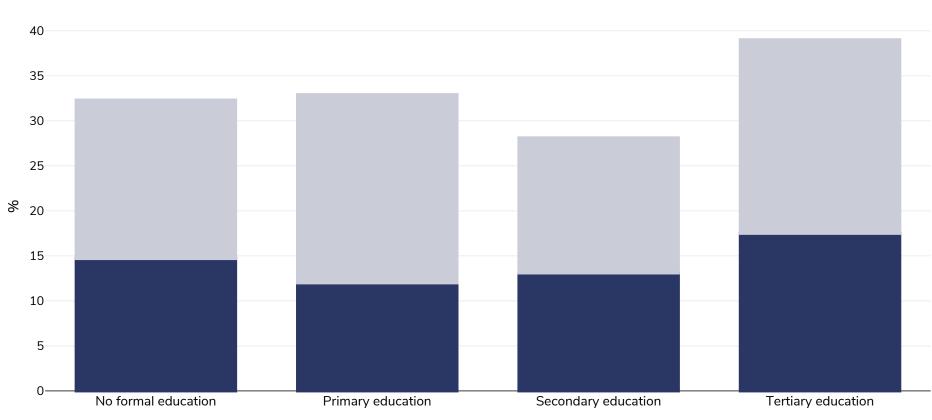

## Malaysia: Overweight/obesity by education

## Children, 2014-2015

**Definitions:** 

**Cutoffs:** 

| 0             |                     |                                                                                                                                                                                                                             |                    |                       |
|---------------|---------------------|-----------------------------------------------------------------------------------------------------------------------------------------------------------------------------------------------------------------------------|--------------------|-----------------------|
| 0 –           | No formal education | Primary education                                                                                                                                                                                                           | Secondary educatio | n Tertiary education  |
|               |                     |                                                                                                                                                                                                                             |                    |                       |
| Survey type:  |                     |                                                                                                                                                                                                                             |                    | Measured              |
| Age:          |                     |                                                                                                                                                                                                                             |                    | 12                    |
| Sample size:  |                     |                                                                                                                                                                                                                             |                    | 3798                  |
| Area covered: |                     |                                                                                                                                                                                                                             |                    | Regional - Terengganu |
| References:   |                     | Ahmad, Aryati, et al. "Association between Socioeconomic Status and Obesity among 12-Year-Old Malaysian Adolescents." PLOS ONE, vol. 13, no. 7, 25 July 2018, p. e0200577, 10.1371/journal.pone.0200577. Accessed 01.11.21. |                    |                       |
| Notes:        |                     |                                                                                                                                                                                                                             |                    | Urban schools         |