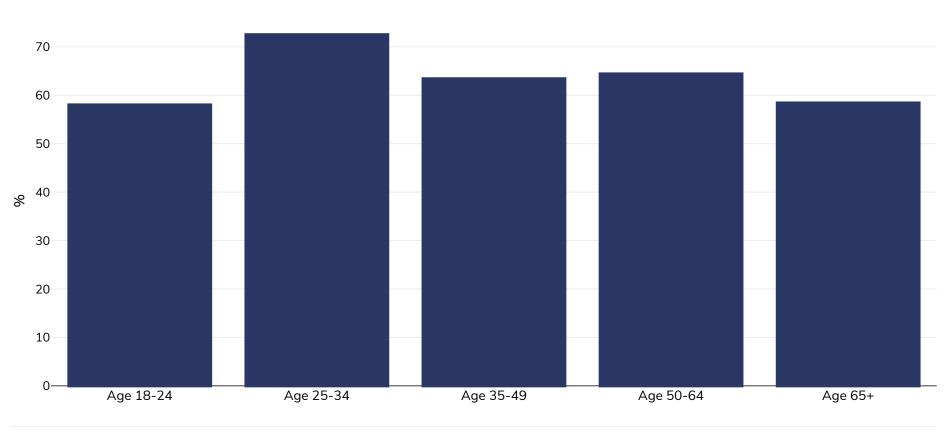

## Northern Mariana Islands: Overweight/obesity by age

Adults, 2016

References:

Overweight or obesity

| Survey type:  | Measured |
|---------------|----------|
| Sample size:  | 1091     |
| Area covered: | National |
|               |          |