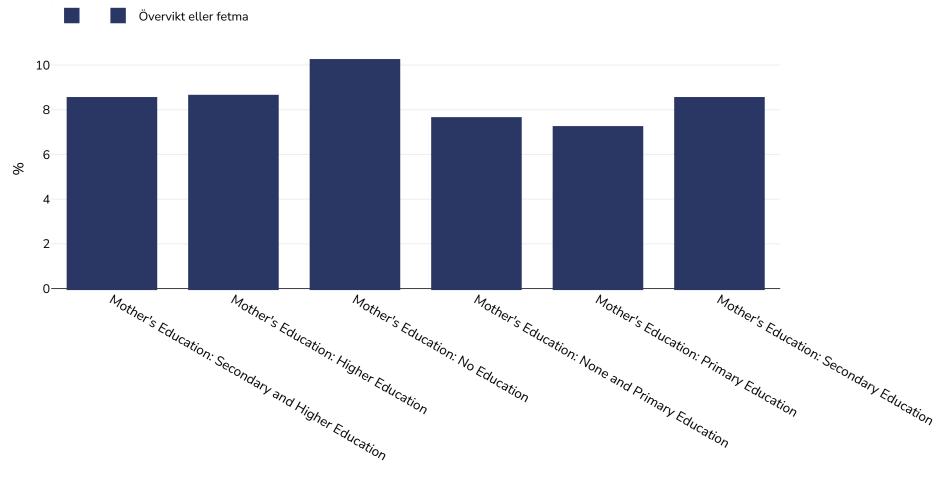

## Thailand: Overweight/obesity by education

Infants, 2015-2016

Urvalsstorlek: 10942

Referenser: MICS: Thailand Multiple Indicator Cluster Survey 2015- 2016, Final Report, NSO and UNICEF, Bangkok, 2016

UNICEF/WHO/World Bank Joint Child Malnutrition Estimates Expanded Database: Overweight (Survey Estimates), May 2023, New York. For more information about the methodology, please consult <a href="https://data.unicef.org/resources/jme-2023-country-consultations/">https://data.unicef.org/resources/jme-2023-country-consultations/</a>