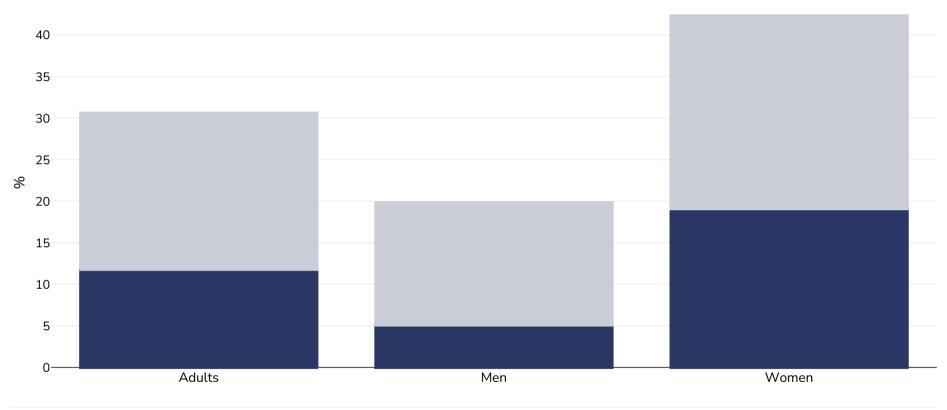

## Botswana: Obesity \_\_evalence

## Adults, 2014

WORLD ØBESITY

| Sulvey ty e:    | Measured                                                                                                                                                                                                                                       |
|-----------------|------------------------------------------------------------------------------------------------------------------------------------------------------------------------------------------------------------------------------------------------|
| Age:            | 15-69                                                                                                                                                                                                                                          |
| Sam le size:    | 3881                                                                                                                                                                                                                                           |
| Allea covelled: | National                                                                                                                                                                                                                                       |
| Refe⊡ences:     | STEPS Botswana 2014 Report. <a href="https://www.who.int/ncds/surveillance/steps/STEPS_BOTSWANA_2014_Report_Final.pdf?ua=1">https://www.who.int/ncds/surveillance/steps/STEPS_BOTSWANA_2014_Report_Final.pdf?ua=1</a> (last accessed 25.09.19) |

Unless otherwise noted, overweight refers to a BMI between 25kg and 29.9kg/m<sup>2</sup>, obesity refers to a BMI greater than 30kg/m<sup>2</sup>.