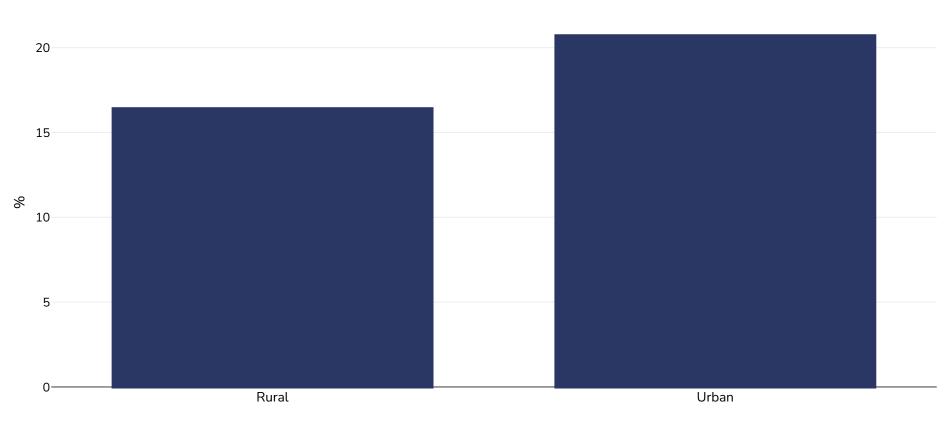

## Tonga: Overweight/obesity by region

Infants, 2012

Overweight or obesity

References:

DHS-Style: Tonga demographic and health survey 2012. Noumea, New Caledonia: Secretariat of the Pacific Community, 2013.