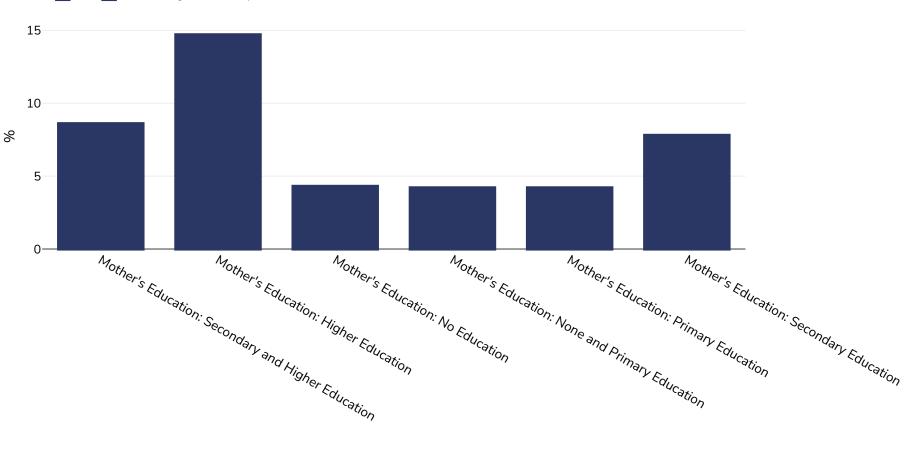

## Infants, 2012

| Sample size: | 9175                                                                                                                                                                                                                                                               |
|--------------|--------------------------------------------------------------------------------------------------------------------------------------------------------------------------------------------------------------------------------------------------------------------|
| References:  | CDHS: Encuesta demografica y de salud familiar - ENDES continua 2012. Demographic and Health Surveys. Lima, Peru: INEI, USAID y<br>ORC Macro, 2013                                                                                                                 |
| Notes:       | UNICEF/WHO/World Bank Joint Child Malnutrition Estimates Expanded Database: Overweight (Survey Estimates), May 2023, New York. For more information about the methodology, please consult <u>https://data.unicef.org/resources/jme-2023-country-consultations/</u> |