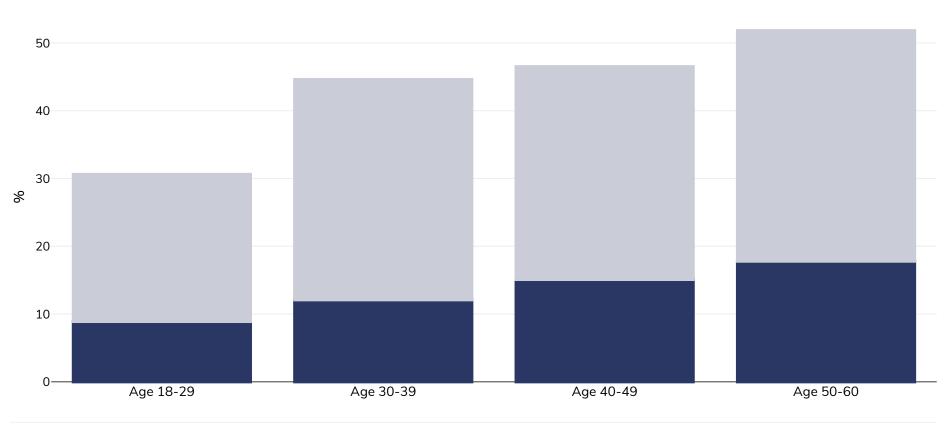

## Sri Lanka: Overweight/obesity by age

## WORLD BESITY

Women, 2022

| Survey type:  | Measured                                                                                                                             |
|---------------|--------------------------------------------------------------------------------------------------------------------------------------|
| Sample size:  | 1560                                                                                                                                 |
| Area covered: | National                                                                                                                             |
| References:   | National Nutrition and Micronutrient Survey in Sri Lanka: 2022 https://www.mri.gov.lk/wp-content/uploads/2023/05/National-Nutrition- |

National Nutrition and Micronutrient Survey in Sri Lanka: 2022 <a href="https://www.mri.gov.lk/wp-content/uploads/2023/05/National-Nutrition-and-Micronutrient-Survey-Sri-Lanka-2022.pdf">https://www.mri.gov.lk/wp-content/uploads/2023/05/National-Nutrition-and-Micronutrient-Survey-Sri-Lanka-2022.pdf</a> (Accessed 26.09.23)

Notes: 1560 women