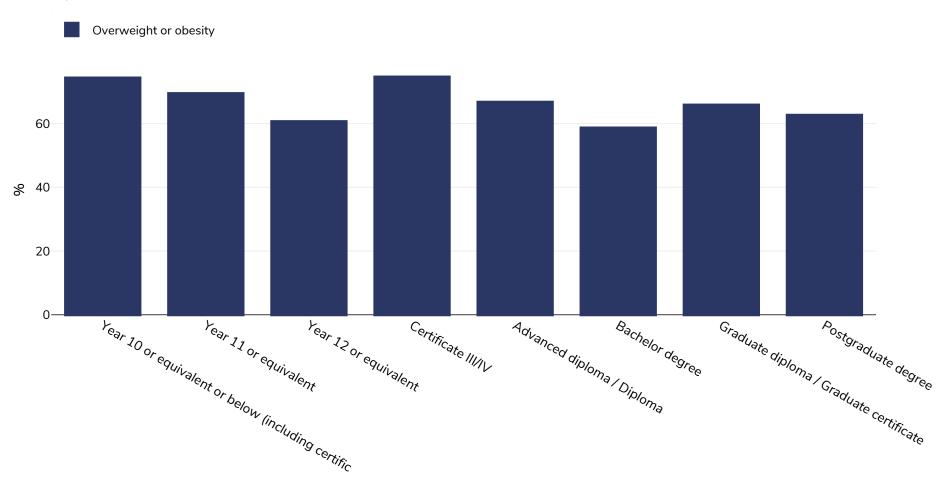

## Australia: Overweight/obesity by education

## WORLD BESITY

Adults, 2017-2018

References:

| Survey type:  | Measured |
|---------------|----------|
| Age:          | 18+      |
| Sample size:  | 18,656   |
| Area covered: | National |

Australian National Health Survey 2017-18. Available at: <a href="https://www.abs.gov.au/statistics/health/health-conditions-and-risks/national-health-survey-first-results/2017-18#data-download">https://www.abs.gov.au/statistics/health/health-conditions-and-risks/national-health-survey-first-results/2017-18#data-download</a>. Accessed 30.09.21.