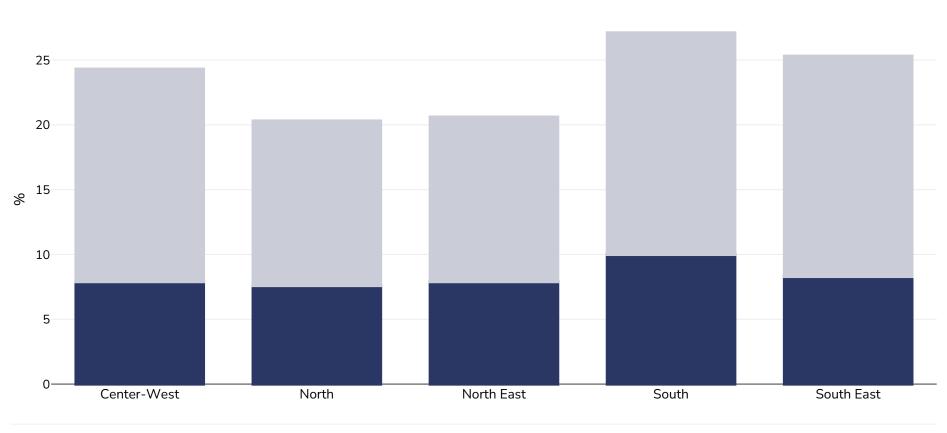

## Brazil: Overweight/obesity by region

## WORLD BESITY

Boys, 2015

| Survey type:  | Measured |
|---------------|----------|
| Age:          | 13-17    |
| Sample size:  | 10,902   |
| Area covered: | National |

References: Pesquisa nacional de saúde do escolar (PeNSE) : 2015. Brasil / IBGE, Coordenação de População e Indica