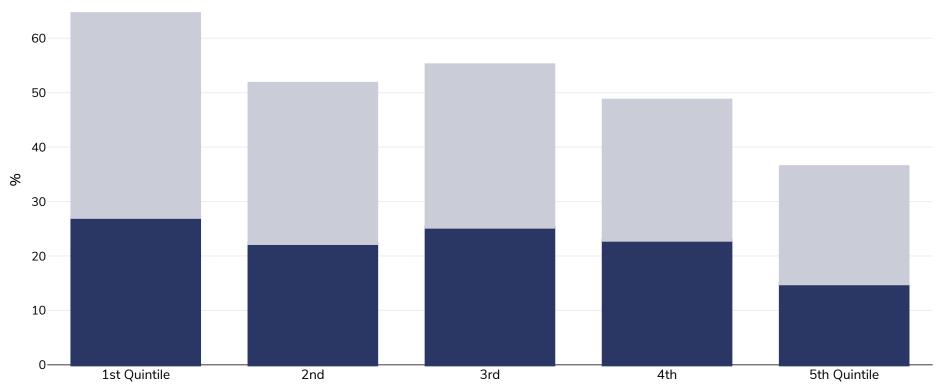

## Estonia: Overweight/obesity by socio-economic group

Women, 2008

| 10                                                                                                                                                                                                                                             |                  |     |                                |     |              |  |
|------------------------------------------------------------------------------------------------------------------------------------------------------------------------------------------------------------------------------------------------|------------------|-----|--------------------------------|-----|--------------|--|
| 0                                                                                                                                                                                                                                              | <br>1st Quintile | 2nd | 3rd                            | 4th | 5th Quintile |  |
| Survey type:  Self-reported                                                                                                                                                                                                                    |                  |     |                                |     |              |  |
| Age:                                                                                                                                                                                                                                           |                  |     |                                |     |              |  |
| Area covered:  National                                                                                                                                                                                                                        |                  |     |                                |     |              |  |
| References: EUROSTAT Database <a href="http://ec.europa.eu/eurostat/web/health/health-status-determinants/data/database#">http://ec.europa.eu/eurostat/web/health/health-status-determinants/data/database#</a> (last accessed 17th June 2012) |                  |     |                                |     |              |  |
| Notes:                                                                                                                                                                                                                                         |                  |     | SES assessed by annual income. |     |              |  |