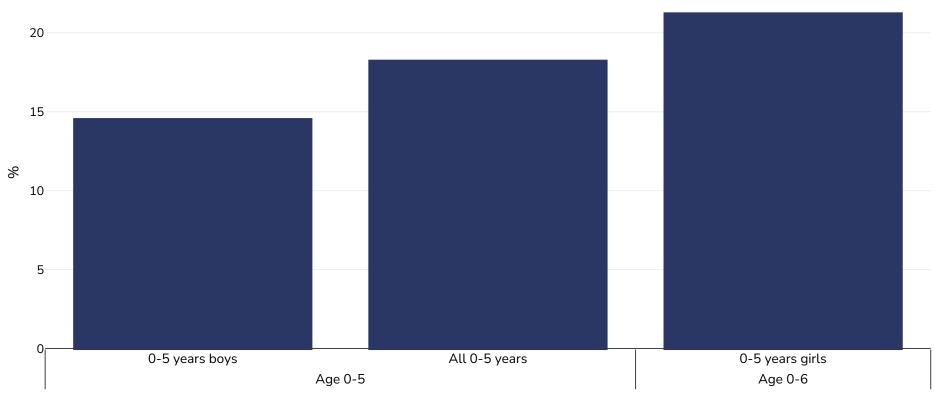

## Turks and Caicos Islands: Obesity prevalence

WHO

Overweight or obesity

0-5 years, 2019-2020

**Cutoffs:** 

|               | 0-5 years boys                                                                                                                                                                               | Age 0-5 | S U-5 years girts Age 0-6 |
|---------------|----------------------------------------------------------------------------------------------------------------------------------------------------------------------------------------------|---------|---------------------------|
| ı             |                                                                                                                                                                                              |         | - 1                       |
| Survey type:  |                                                                                                                                                                                              |         | Measured                  |
| Sample size:  |                                                                                                                                                                                              |         | 280                       |
| Area covered: |                                                                                                                                                                                              |         | National                  |
| References:   | Department of Statistics. 2021. Turks & Caicos Islands Multiple Indicator Cluster Survey 2019-2020, Survey Findings Report. Grand<br>Turk, Turks & Caicos Islands: Department of Statistics. |         |                           |
| Notes:        | Infants. Small sample size.                                                                                                                                                                  |         |                           |
| Definitions:  |                                                                                                                                                                                              |         | Weight for height         |
|               |                                                                                                                                                                                              |         |                           |