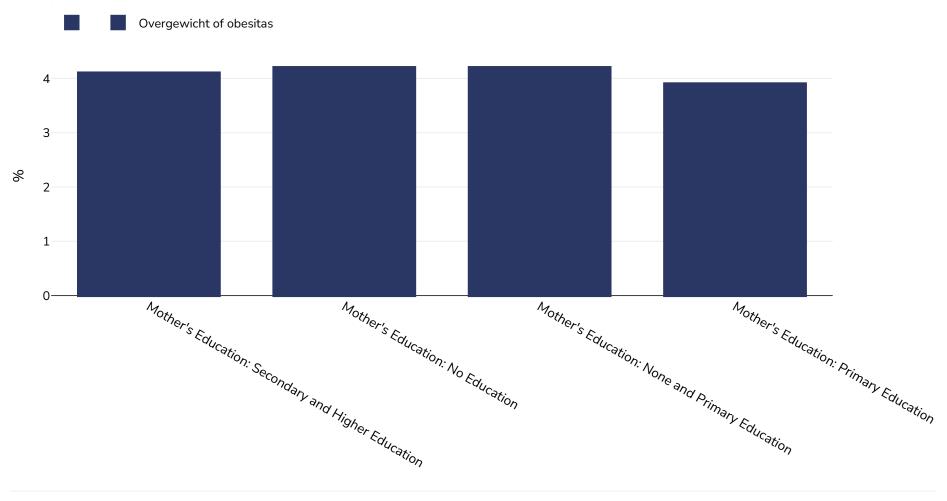

## Sierra Leone: Overweight/obesity by education

Infants, 2017

Monstergrootte: 11424

Referenties:

MICS: Sierra Leone Multiple Indicator Cluster Survey 2017, Survey Findings Report. Freetown, Sierra Leone: Statistics Sierra Leone