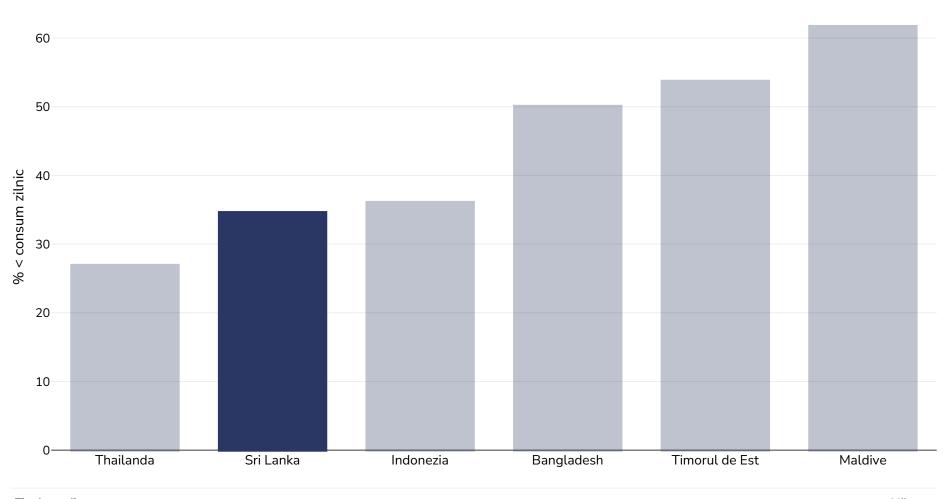

## Sri Lanka: Prevalence of less than daily fruit consumption

Definiții (disponibile numai în limba engleză):

Prevalence of less-than-daily fruit consumption (% less-than-daily fruit consumption)