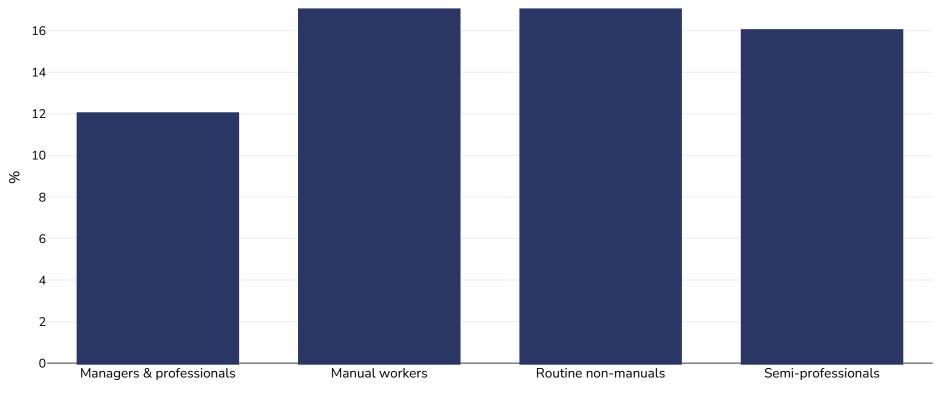

## Finland: Overweight/obesity by socio-economic group

Men, 2000-2001

|            | Managers & professionats                   | Manage Workers                                                                                                                                                                                                                     | Roddine Horr Manages | Semi professionats |
|------------|--------------------------------------------|------------------------------------------------------------------------------------------------------------------------------------------------------------------------------------------------------------------------------------|----------------------|--------------------|
| Survey typ | e:                                         |                                                                                                                                                                                                                                    |                      | Self-reported      |
| Age:       |                                            |                                                                                                                                                                                                                                    |                      | 40-60              |
| Sample siz | ze:                                        |                                                                                                                                                                                                                                    |                      | 6227               |
| Area cover | red:                                       |                                                                                                                                                                                                                                    |                      | National           |
| References | s:                                         | Laaksonen, M., Sarlio-Lähteenkorva, S. and Lahelma, E. (2004), Multiple Dimensions of Socioeconomic Position and Obesity among<br>Employees: The Helsinki Health Study. Obesity Research, 12: 1851–1858. doi: 10.1038/oby.2004.230 |                      |                    |
| Notes:     | Prevalence of obesity by occupational clas |                                                                                                                                                                                                                                    |                      |                    |

Unless otherwise noted, overweight refers to a BMI between 25kg and 29.9kg/m², obesity refers to a BMI greater than 30kg/m².