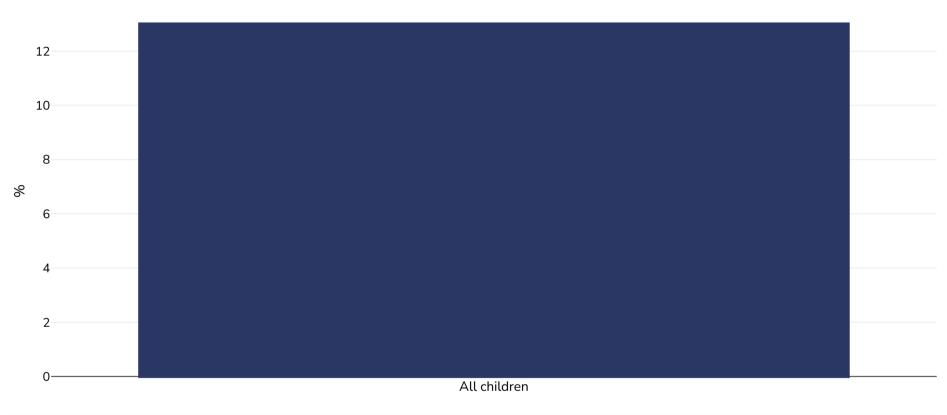

## Children, 2017

Overweight or obesity

| Survey type:  | Measured                                                                                                                                                                                                                                                |
|---------------|---------------------------------------------------------------------------------------------------------------------------------------------------------------------------------------------------------------------------------------------------------|
| Age:          | 6-18                                                                                                                                                                                                                                                    |
| Sample size:  | >400000                                                                                                                                                                                                                                                 |
| Area covered: | National                                                                                                                                                                                                                                                |
| References:   | Ministry of Education Survey. Publicly Available Data at <a href="https://www.moh.gov.sg/news-highlights/details/obesity-trend-and-programmes">https://www.moh.gov.sg/news-highlights/details/obesity-trend-and-programmes</a> (last accessed 10.12.20) |

Notes:

Supplementary survey information obtained from Ministry of Education

Definitions:

o Obesity: BMI-for-age percentile >= 97th percentile o Overweight: BMI-for-age percentile = 90th to < 97th percentile

**Cutoffs:** 

Other