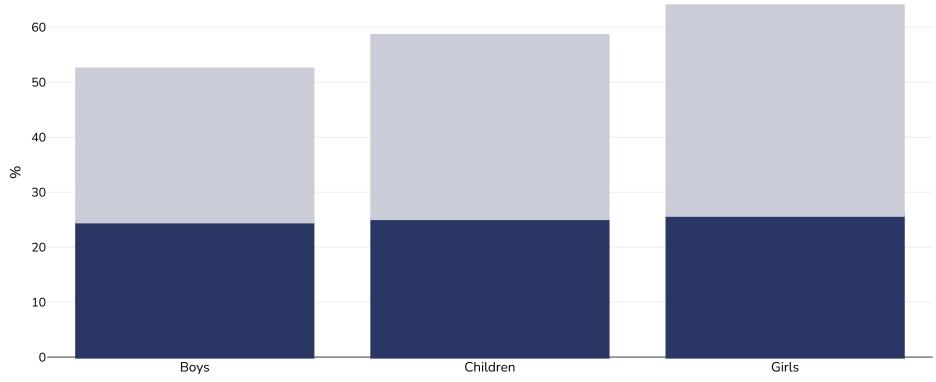

## Samoa: Obesity prevalence

## Children, 2017

|               | Boys | Chitaren                                                                                                                                                                                                  | Girts         |
|---------------|------|-----------------------------------------------------------------------------------------------------------------------------------------------------------------------------------------------------------|---------------|
| Survey type:  |      |                                                                                                                                                                                                           | Self-reported |
| Age:          |      |                                                                                                                                                                                                           | 13-17         |
| Sample size:  |      |                                                                                                                                                                                                           | 1955          |
| Area covered: |      |                                                                                                                                                                                                           | National      |
| References:   |      | Samoa - Global School-Based Student Health Survey 2017 <a href="https://www.who.int/ncds/surveillance/gshs/samoa/en/">https://www.who.int/ncds/surveillance/gshs/samoa/en/</a> (Last accessed 20.10.2020) |               |
| Definitions:  |      |                                                                                                                                                                                                           | WHO           |
| Cutoffs:      |      |                                                                                                                                                                                                           | WHO           |