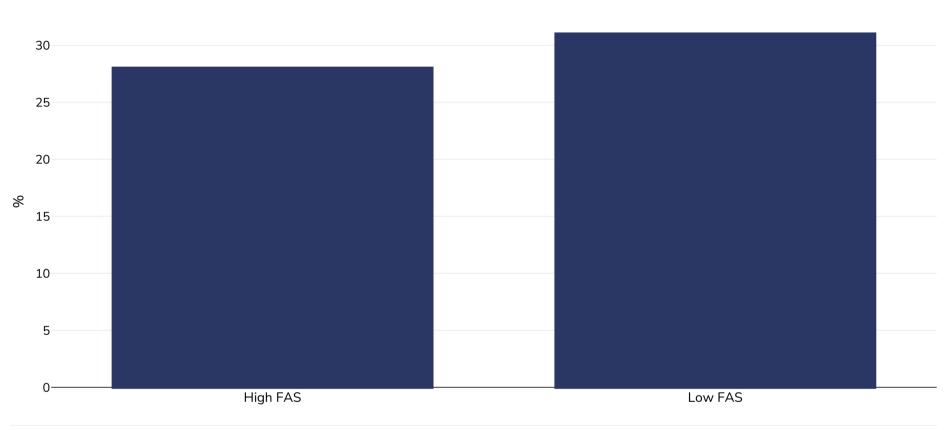

## Bulgaria: Overweight/obesity by socio-economic group

Băieți, 2017-2018

Exces de greutate sau obezitate

| Bibliografie:             | World Health Organization (2020). Spotlight on adolescent health and well-being - Findings from the 2017/2018 Health Behaviour in School-aged Children (HBSC) survey in Europe and Canada. Available at: |  |
|---------------------------|----------------------------------------------------------------------------------------------------------------------------------------------------------------------------------------------------------|--|
| Zona acoperită:           | Naţiona                                                                                                                                                                                                  |  |
| Dimensiunea eșantionului: | 4548                                                                                                                                                                                                     |  |
| Vârstă:                   | 11-15                                                                                                                                                                                                    |  |

Note (disponibile numai în limba engleză):

HBSC Family Affluence Scale (FAS) - "HBSC uses an alternative measure, the Family Affluence Scale, which asks young people about material assets such as family cars, number of foreign holidays, computers, bathrooms and dishwashers in the household, holidays and having a bedroom to oneself. The scale, which enables users to add up how many of these assets a young person has in their home compared with other adolescents in their country/region, has been shown to provide a valid indicator of relative affluence."

| Definiții | (disponibile | numai | în | limba |
|-----------|--------------|-------|----|-------|
| engleză)  | :            |       |    |       |

HBSC Family Affluence Scale (FAS)

**Cutoffs:** 

Tip de studiu: