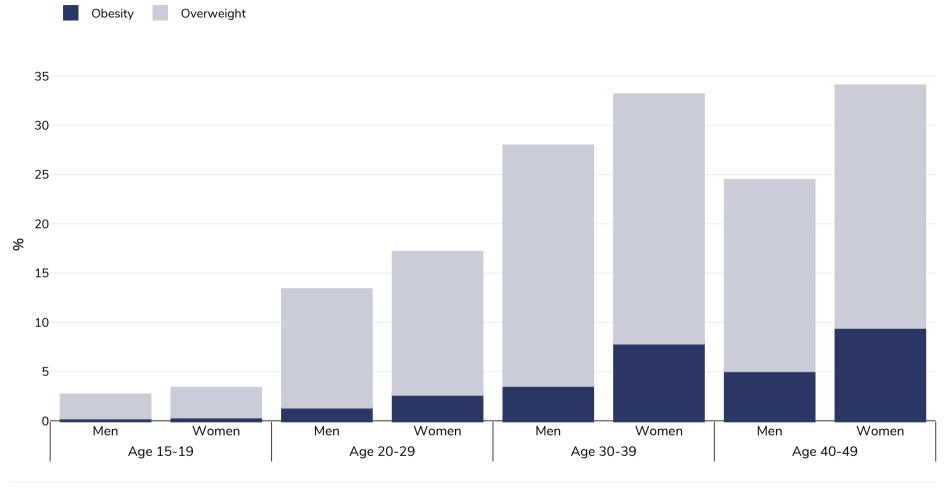

## Nepal: Overweight/obesity by age

## WORLD

Adults, 2016

| Survey type:  | Measured                                                                                                          |
|---------------|-------------------------------------------------------------------------------------------------------------------|
| Sample size:  | 11102                                                                                                             |
| Area covered: | National                                                                                                          |
| References:   | Demographic Health Survey Nepal 2016                                                                              |
| Notes:        | Demographic Health Survey data includes ever married women aged 15-49 years only and may include males aged 15-59 |

Unless otherwise noted, overweight refers to a BMI between 25kg and 29.9kg/m², obesity refers to a BMI greater than 30kg/m².