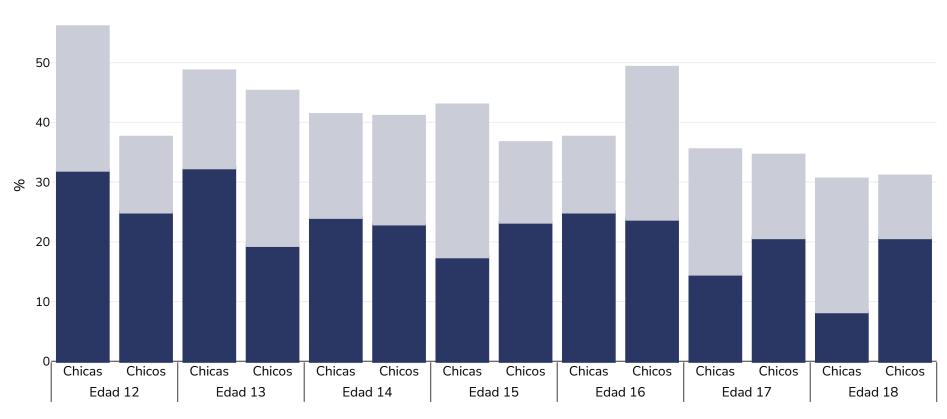

## Aruba: Sobrepeso/obesidad por edad

## Niños, 2012

| Tipo de encuesta:                         | Medido                                                                                                                                                                                                                                                                                                                                                                                              |
|-------------------------------------------|-----------------------------------------------------------------------------------------------------------------------------------------------------------------------------------------------------------------------------------------------------------------------------------------------------------------------------------------------------------------------------------------------------|
| Tamaño de la muestra:                     | 641                                                                                                                                                                                                                                                                                                                                                                                                 |
| Zona abarcada:                            | Subnacional                                                                                                                                                                                                                                                                                                                                                                                         |
| Referencias:                              | Youth Health Survey Aruba 2012 - The Department of Public Health of Aruba (DPH) <u>https://cbs.aw/wp/wp-</u><br><u>content/uploads/2013/01/Youth-Health-Survey-Aruba-2012-Report.pdf</u> (last accessed 08.03.22).                                                                                                                                                                                  |
| Notas:                                    | The sample for the Youth Health Survey Aruba 2012 was drawn by Central Bureau of Statistics (CBS) of Aruba, using the population data and of the population attending secondary schools. A random sample of all the classes of all 14 secondary schools on Aruba was drawn, comprehending 9058 adolescents. From this sample a sub sample was drawn for the collection of biometrical measurements. |
| Definiciones (solo disponible en inglés): | In this survey the normative references for BMI for the male and female adolescents was taken from the Centre of Disease Control (CDC). BMI cut off points for the different weight categories varies for males and females.                                                                                                                                                                        |
| Cutoffs:                                  | CDC                                                                                                                                                                                                                                                                                                                                                                                                 |