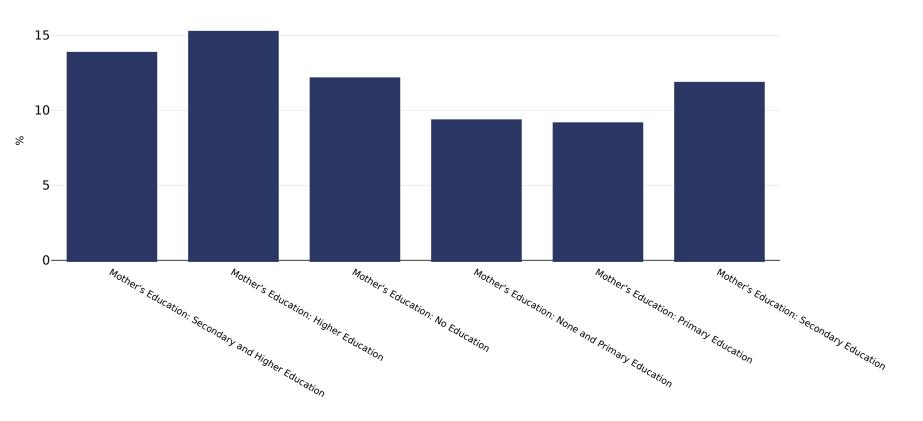

## Парагвай: Overweight/obesity by education

Infants, 2016

WORLD BESITY

Количество на пробите:

Референции:

MICS: Encuesta de Indicadores Multiples por Conglomerados MICS Paraguay 2016

Забележки:

UNICEF/WHO/World Bank Joint Child Malnutrition Estimates Expanded Database: Overweight (Survey Estimates), May 2023, New York. For more information about the methodology, please consult <a href="https://data.unicef.org/resources/jme-2023-country-consultations/">https://data.unicef.org/resources/jme-2023-country-consultations/</a> Percentage of children under 5 years of age falling above 2 standard deviations (moderate and severe) from the median weight-for-height of the reference population.