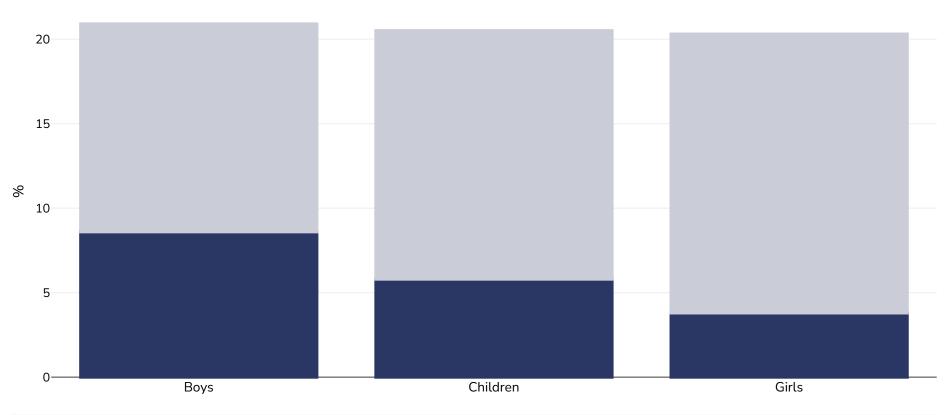

## Children, 2016

| Survey type:  | Measured                                                                                                                     |
|---------------|------------------------------------------------------------------------------------------------------------------------------|
| Age:          | 11-15                                                                                                                        |
| Sample size:  | 448                                                                                                                          |
| Area covered: | Regional                                                                                                                     |
| References:   | Desalew A, Mandesh A, Semahegn A. Childhood overweight, obesity and associated factors among primary school children in dire |

Desalew A, Mandesh A, Semahegn A. Childhood overweight, obesity and associated factors among primary school children in dire dawa, eastern Ethiopia; a cross-sectional study.BMC Obes. 2017 Jun 1;4:20. doi: 10.1186/s40608-017-0156-2. eCollection 2017.

Notes: Region: Dire Dawa (Eastern Ethiopia), Small sample size, n= 448

Cutoffs: