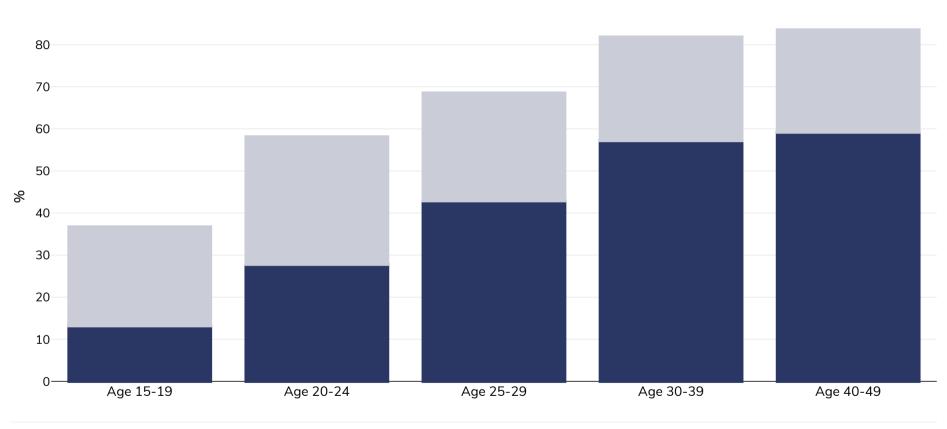

## Fiji: Overweight/obesity by age

## Women, 2021

| Survey type:  | Measured                                                                                                                                     |
|---------------|----------------------------------------------------------------------------------------------------------------------------------------------|
| Sample size:  | 4798                                                                                                                                         |
| Area covered: | National                                                                                                                                     |
| References:   | Fiji Bureau of Statistics, 2022, Fiji Multiple Indicator Cluster Survey 2021, Survey Findings Report, Suya, Fiji; Fiji Bureau of Statistics, |

Unless otherwise noted, overweight refers to a BMI between 25kg and 29.9kg/m², obesity refers to a BMI greater than 30kg/m².