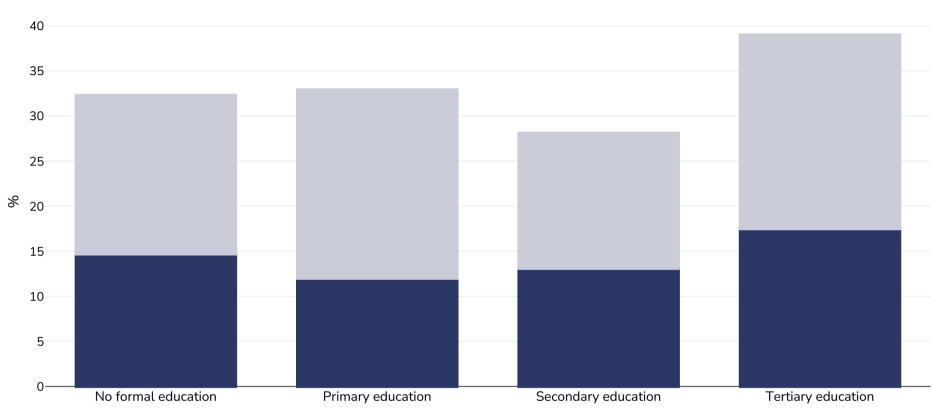

## Malaysia: Overweight/obesity by education

## WORLD

Mother's education level

WHO

Children, 2014-2015

**Definitions:** 

**Cutoffs:** 

| 0             |                      |                                                                                                                                                                                                                             |                     |                       |  |
|---------------|----------------------|-----------------------------------------------------------------------------------------------------------------------------------------------------------------------------------------------------------------------------|---------------------|-----------------------|--|
| 0             | No formal education  | Primary education                                                                                                                                                                                                           | Secondary education | Tertiary education    |  |
| Survey type:  |                      |                                                                                                                                                                                                                             |                     | Measured              |  |
| Age:          |                      |                                                                                                                                                                                                                             |                     | 12                    |  |
| Sample size:  |                      |                                                                                                                                                                                                                             |                     | 3798                  |  |
| Area covered: |                      |                                                                                                                                                                                                                             |                     | Regional - Terengganu |  |
| References:   |                      | Ahmad, Aryati, et al. "Association between Socioeconomic Status and Obesity among 12-Year-Old Malaysian Adolescents." PLOS ONE, vol. 13, no. 7, 25 July 2018, p. e0200577, 10.1371/journal.pone.0200577. Accessed 01.11.21. |                     |                       |  |
| Notes:        | Notes: Urban schools |                                                                                                                                                                                                                             |                     |                       |  |