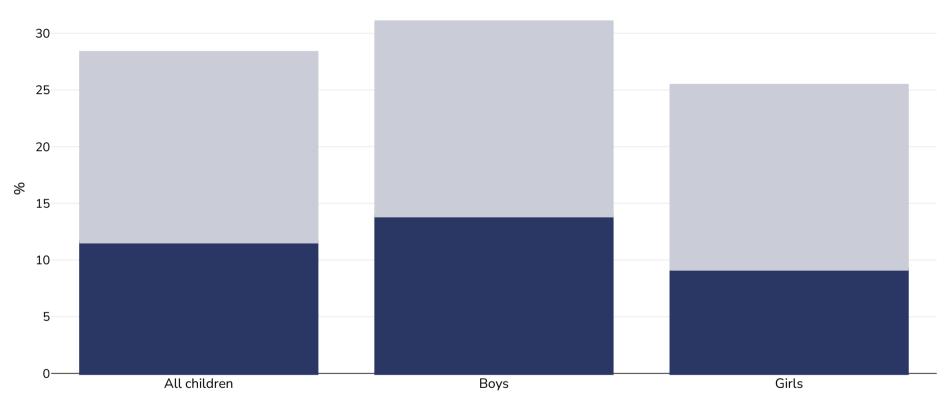

## WORLD BESITY

Children, 2018-2020

| Survey type:  | Measured                                                                                                                            |
|---------------|-------------------------------------------------------------------------------------------------------------------------------------|
| Age:          | 7                                                                                                                                   |
| Sample size:  | 2806                                                                                                                                |
| Area covered: | National                                                                                                                            |
| References:   | Report on the fifth round of data collection, 2018–2020: WHO European Childhood Obesity Surveillance Initiative (COSI). Copenhagen: |

Report on the fifth round of data collection, 2018–2020: WHO European Childhood Obesity Surveillance Initiative (COSI). Copenhagen: WHO Regional Office for Europe; 2022. Licence: CC BY-NC-SA 3.0 IGO.

Cutoffs: WHO 2007