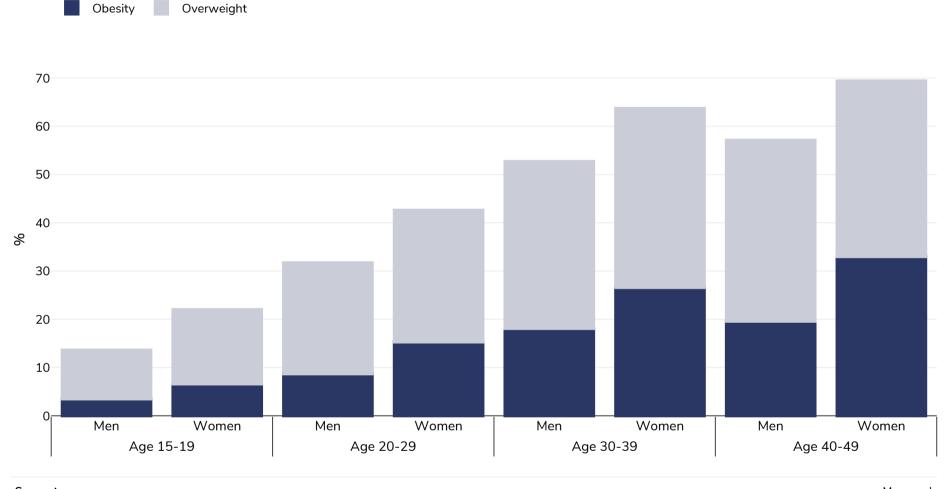

## Dominican Republic: Overweight/obesity by age

## WORLD OBESITY

Adults, 2013

| Measured                                                                                                          | Survey type:  |
|-------------------------------------------------------------------------------------------------------------------|---------------|
| 8753 Men 8561 Women                                                                                               | Sample size:  |
| National                                                                                                          | Area covered: |
| Demographic Health Survey 2013                                                                                    | References:   |
| Demographic Health Survey data includes ever married women aged 15-49 years only and may include males aged 15-59 | Notes:        |

Unless otherwise noted, overweight refers to a BMI between 25kg and 29.9kg/m², obesity refers to a BMI greater than 30kg/m².